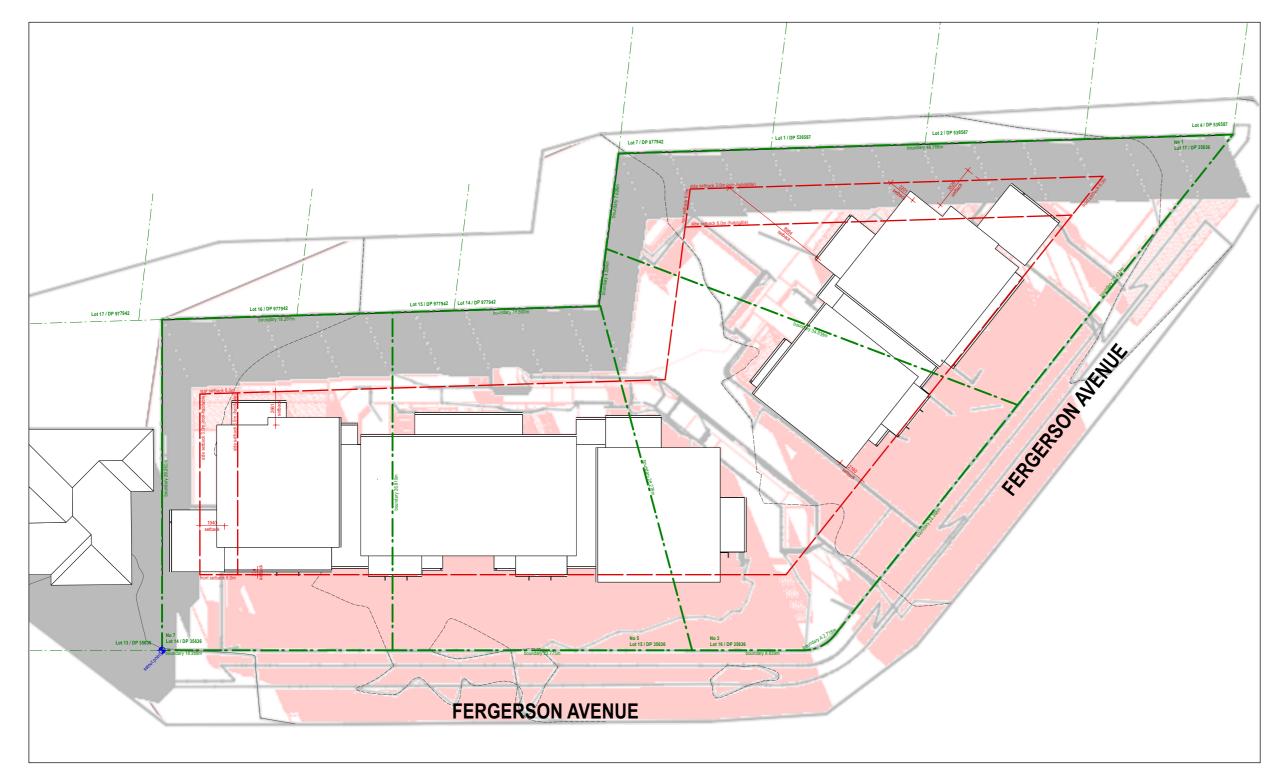

ARCHITECT:

| PROPOSED DEVELOPMENT I                | DATA - SENIORS HOUSING                    |                     |  |
|---------------------------------------|-------------------------------------------|---------------------|--|
| SITE AREA                             | 2272.6sq m                                |                     |  |
| Title Description                     | Lots 14,15,16&17 of DP 35636              |                     |  |
| Proposed Dwelling Numbers             | 12 dwellings. 6 x 2 bed & 6 x 1 Bed units |                     |  |
| •                                     | Requirement                               | Proposed            |  |
| Setbacks                              |                                           |                     |  |
| Front Setback                         | 6 m                                       | 6 m                 |  |
| Side Setback                          | 3 m                                       | 4.9 m               |  |
| Rear Setback                          | 6 m                                       | 8 m                 |  |
| Height                                | 9.5 m                                     | 8 m                 |  |
| Floor Space Ratio                     | 0.5:1                                     | 0.43:1              |  |
| Parking (12/5 = 2.4 = 3)              |                                           |                     |  |
| 1 in 5 units to have a disabled space | 3 accessible spaces                       | 3 accessible spaces |  |
| 1 in 5 units to have a parking space  | 3 parking spaces                          | 3 parking spaces    |  |