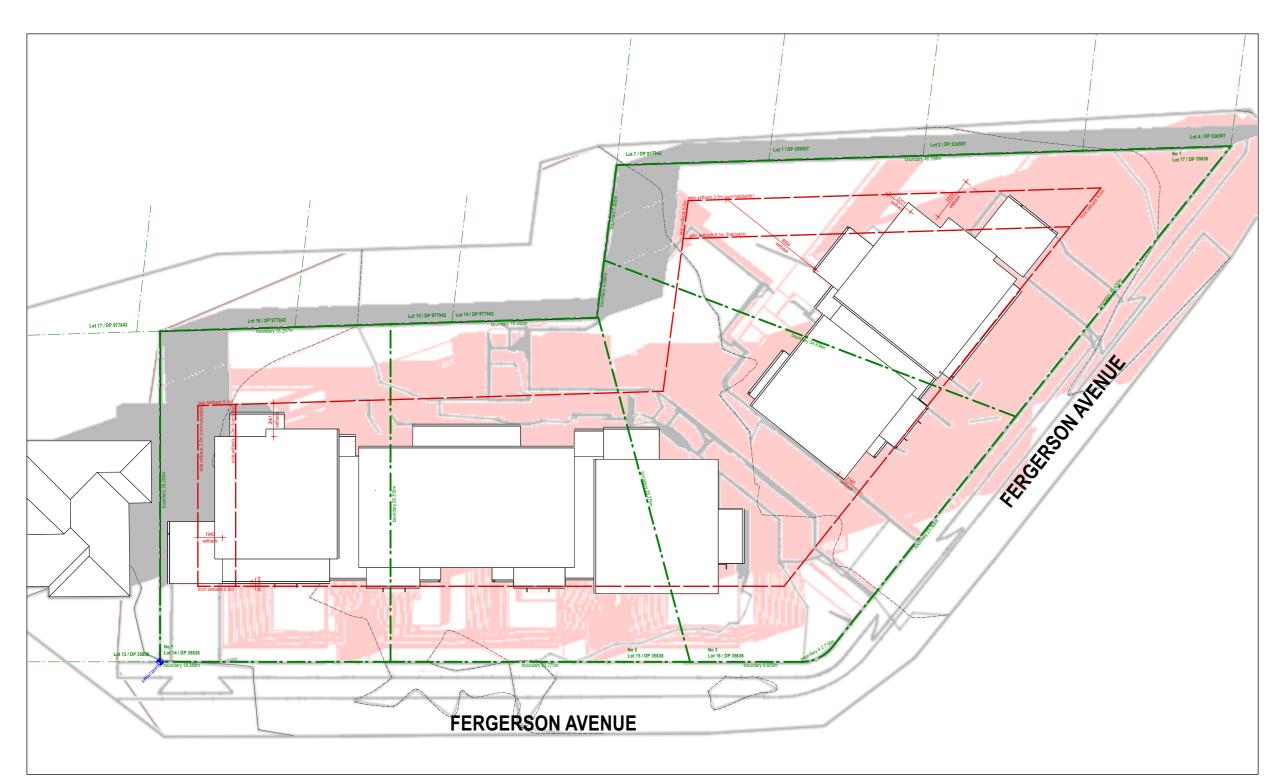

ARCHITECT:

| PROPOSED DEVELOPMENT I                | DATA - SENIORS HOUSING                    |                     |  |
|---------------------------------------|-------------------------------------------|---------------------|--|
| SITE AREA                             | 2272.6sq m                                |                     |  |
| Title Description                     | Lots 14,15,16&17 of DP 35636              |                     |  |
| Proposed Dwelling Numbers             | 12 dwellings. 6 x 2 bed & 6 x 1 Bed units |                     |  |
| •                                     | Requirement                               | Proposed            |  |
| Setbacks                              |                                           |                     |  |
| Front Setback                         | 6 m                                       | 6 m                 |  |
| Side Setback                          | 3 m                                       | 4.9 m               |  |
| Rear Setback                          | 6 m                                       | 8 m                 |  |
| Height                                | 9.5 m                                     | 8 m                 |  |
| Floor Space Ratio                     | 0.5:1                                     | 0.43:1              |  |
| Parking (12/5 = 2.4 = 3)              |                                           |                     |  |
| 1 in 5 units to have a disabled space | 3 accessible spaces                       | 3 accessible spaces |  |
| 1 in 5 units to have a parking space  | 3 parking spaces                          | 3 parking spaces    |  |