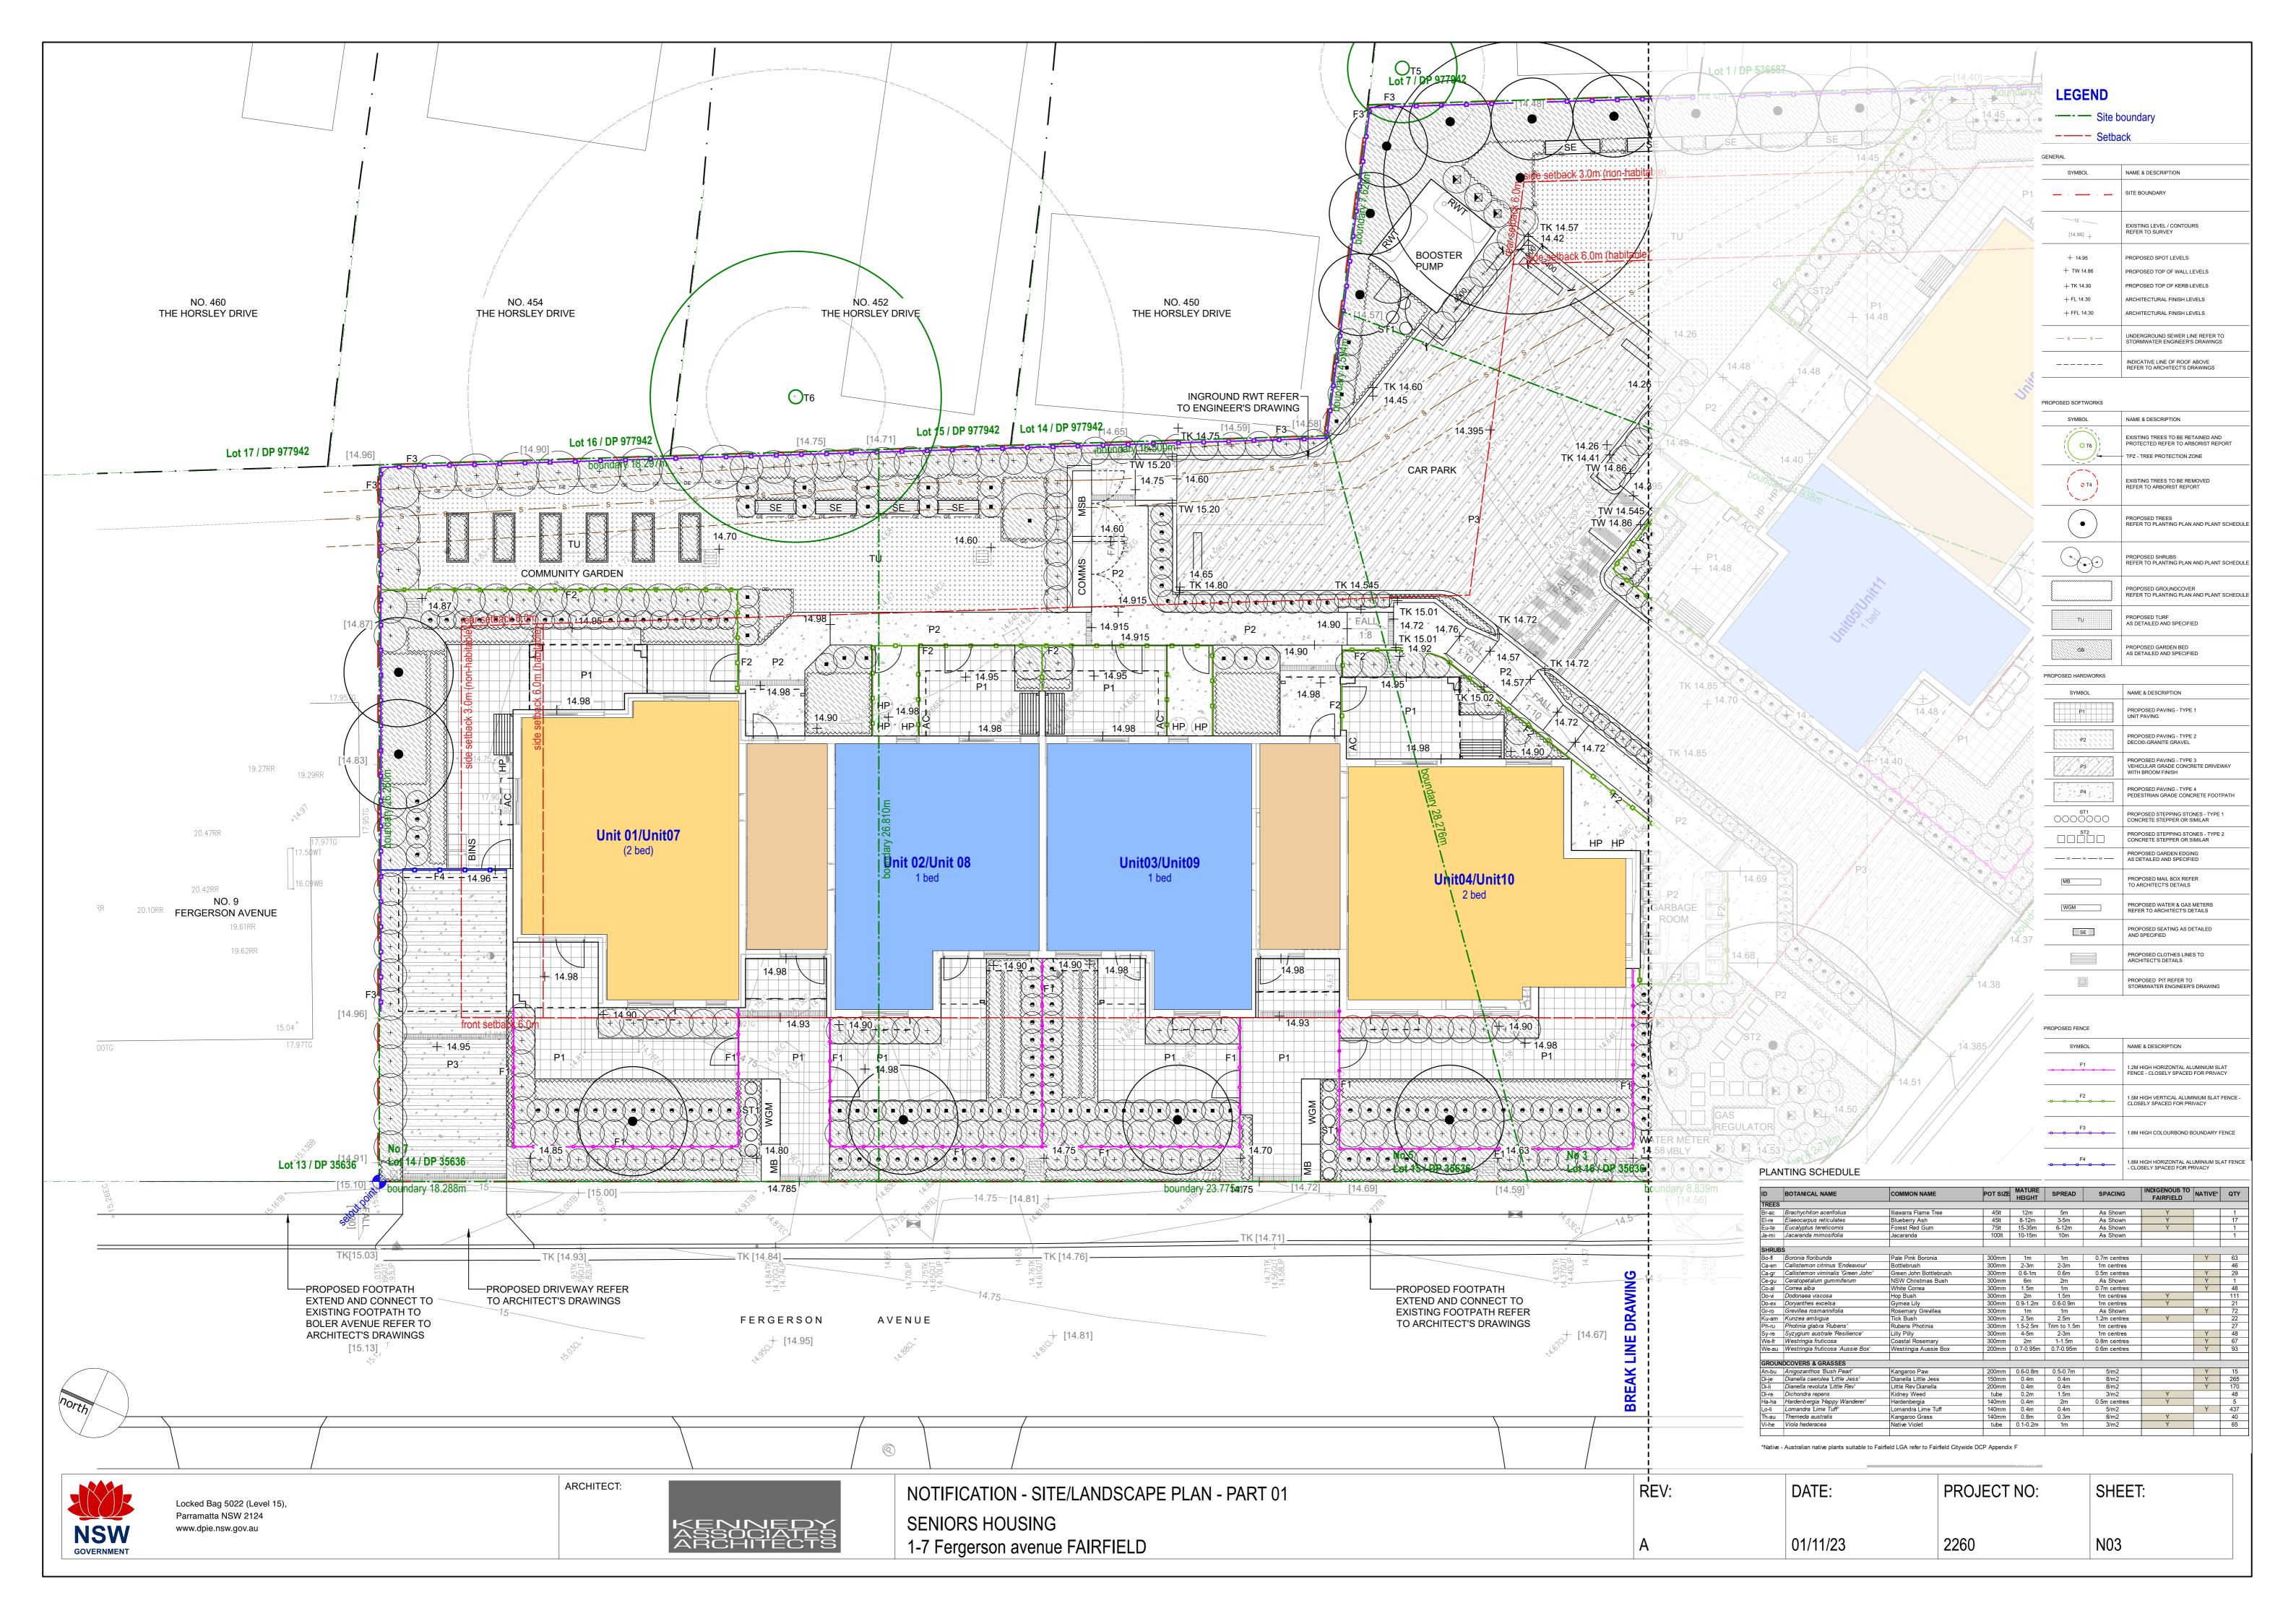

ARCHITECT:

| PROPOSED DEVELOPMENT I                | DATA - SENIORS HOUSING                    |                     |  |
|---------------------------------------|-------------------------------------------|---------------------|--|
| SITE AREA                             | 2272.6sq m                                |                     |  |
| Title Description                     | Lots 14,15,16&17 of DP 35636              |                     |  |
| Proposed Dwelling Numbers             | 12 dwellings. 6 x 2 bed & 6 x 1 Bed units |                     |  |
| •                                     | Requirement                               | Proposed            |  |
| Setbacks                              |                                           |                     |  |
| Front Setback                         | 6 m                                       | 6 m                 |  |
| Side Setback                          | 3 m                                       | 4.9 m               |  |
| Rear Setback                          | 6 m                                       | 8 m                 |  |
| Height                                | 9.5 m                                     | 8 m                 |  |
| Floor Space Ratio                     | 0.5:1                                     | 0.43:1              |  |
| Parking (12/5 = 2.4 = 3)              |                                           |                     |  |
| 1 in 5 units to have a disabled space | 3 accessible spaces                       | 3 accessible spaces |  |
| 1 in 5 units to have a parking space  | 3 parking spaces                          | 3 parking spaces    |  |