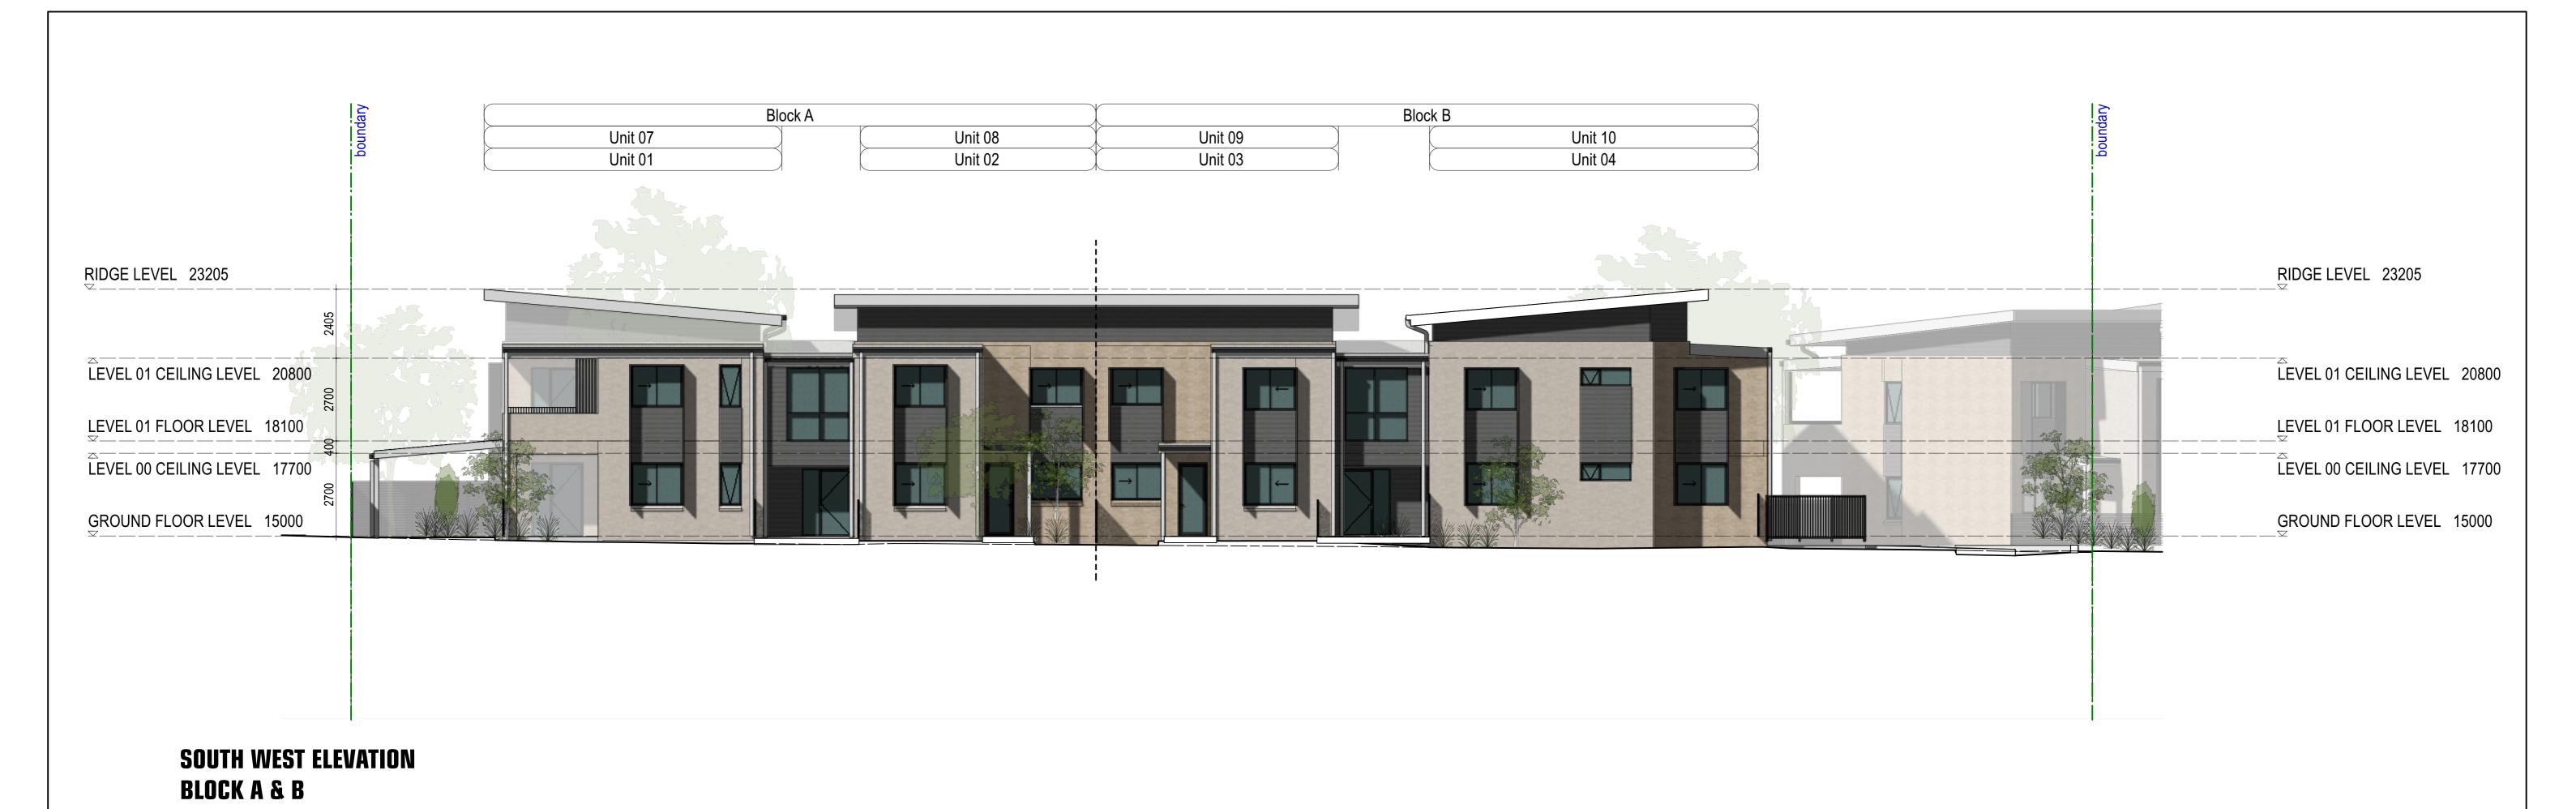

# Block B Unit 10 Unit 03 Unit 03 Unit 03 Unit 02 Unit 07 Unit 01 Level 01 Celling Level 28800 Level 01 FLOOR Level 18100 GROUND FLOOR Level 15000

RIDGE LEVEL 23205

LEVEL 01 FLOOR LEVEL 18100

LEVEL 01 CEILING LEVEL 20800

LEVEL 00 CEILING LEVEL 17700

GROUND FLOOR LEVEL 15000

# NORTH EAST ELEVATION BLOCK A & B

Locked Bag 5022 (Level 15), Parramatta NSW 2124 www.dpie.nsw.gov.au ARCHITECT:

KENNEDY ASSOCIATES ARCHITECTS ELEVATIONS 01
SENIORS HOUSING
1-7 Fergerson avenue FAIRFIELD