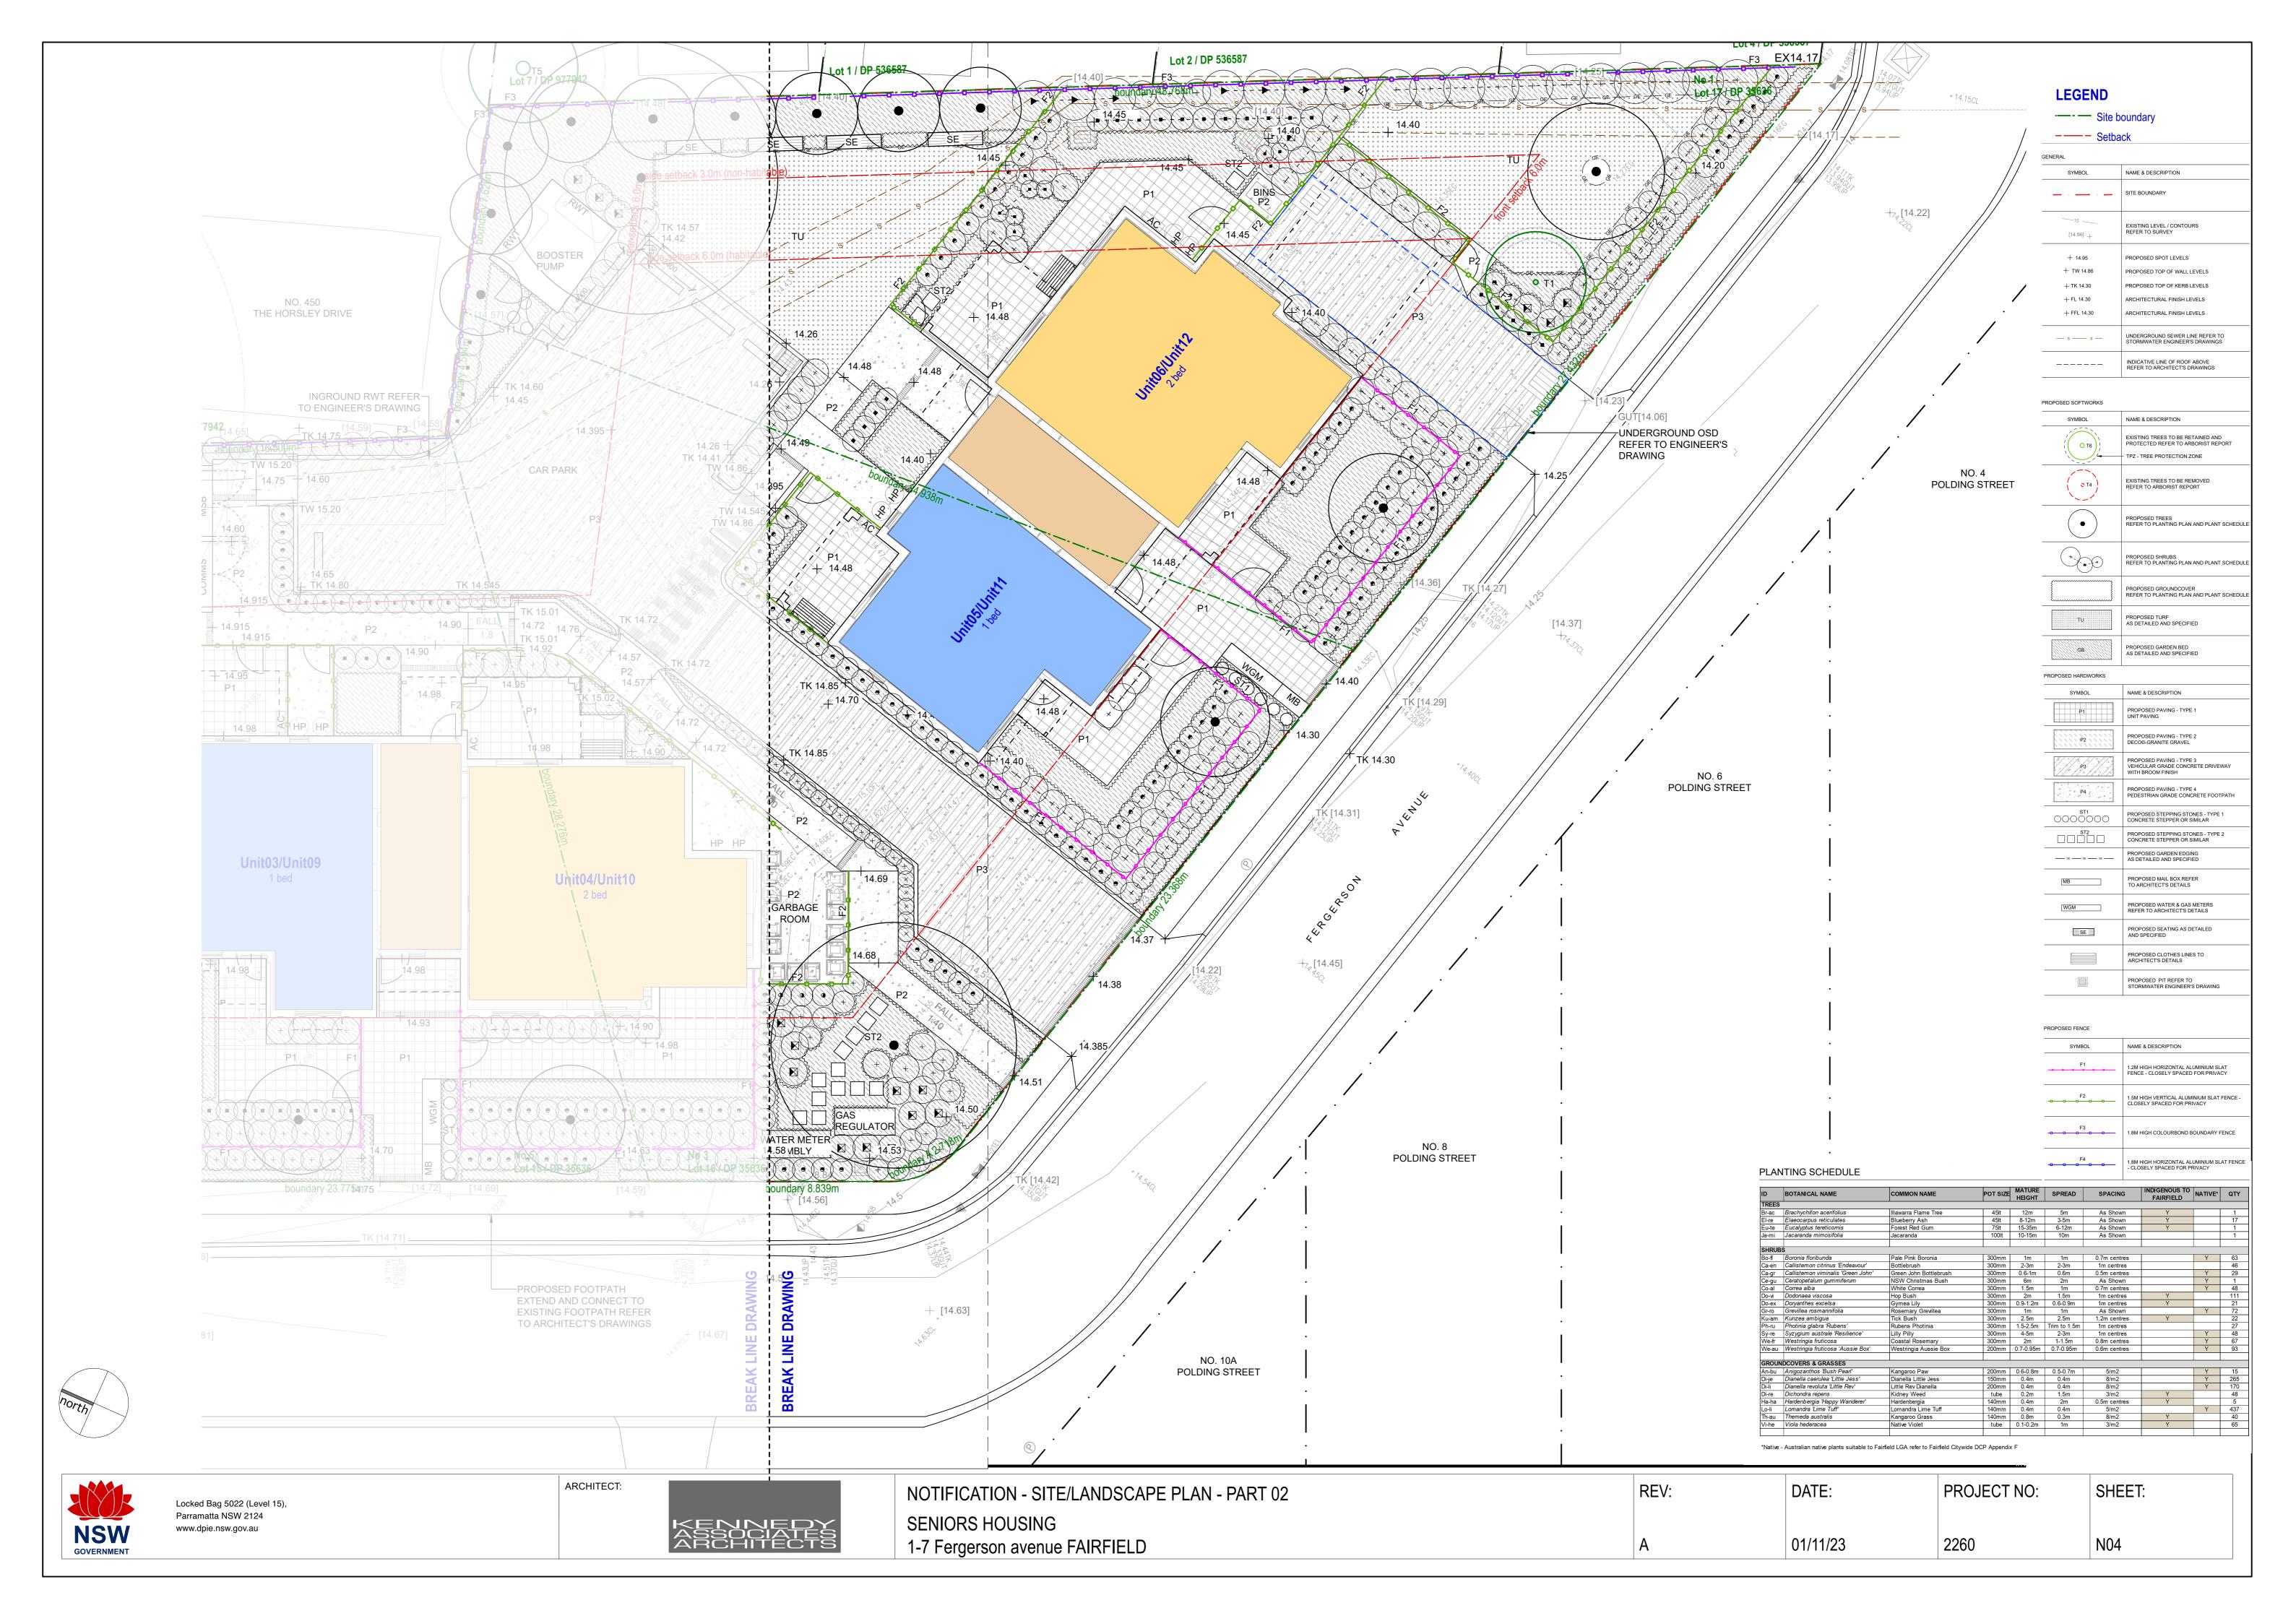

ARCHITECT:

| PROPOSED DEVELOPMENT I                | DATA - SENIORS HOUSING                    |                     |  |
|---------------------------------------|-------------------------------------------|---------------------|--|
| SITE AREA                             | 2272.6sq m                                |                     |  |
| Title Description                     | Lots 14,15,16&17 of DP 35636              |                     |  |
| Proposed Dwelling Numbers             | 12 dwellings. 6 x 2 bed & 6 x 1 Bed units |                     |  |
| •                                     | Requirement                               | Proposed            |  |
| Setbacks                              |                                           |                     |  |
| Front Setback                         | 6 m                                       | 6 m                 |  |
| Side Setback                          | 3 m                                       | 4.9 m               |  |
| Rear Setback                          | 6 m                                       | 8 m                 |  |
| Height                                | 9.5 m                                     | 8 m                 |  |
| Floor Space Ratio                     | 0.5:1                                     | 0.43:1              |  |
| Parking (12/5 = 2.4 = 3)              |                                           |                     |  |
| 1 in 5 units to have a disabled space | 3 accessible spaces                       | 3 accessible spaces |  |
| 1 in 5 units to have a parking space  | 3 parking spaces                          | 3 parking spaces    |  |