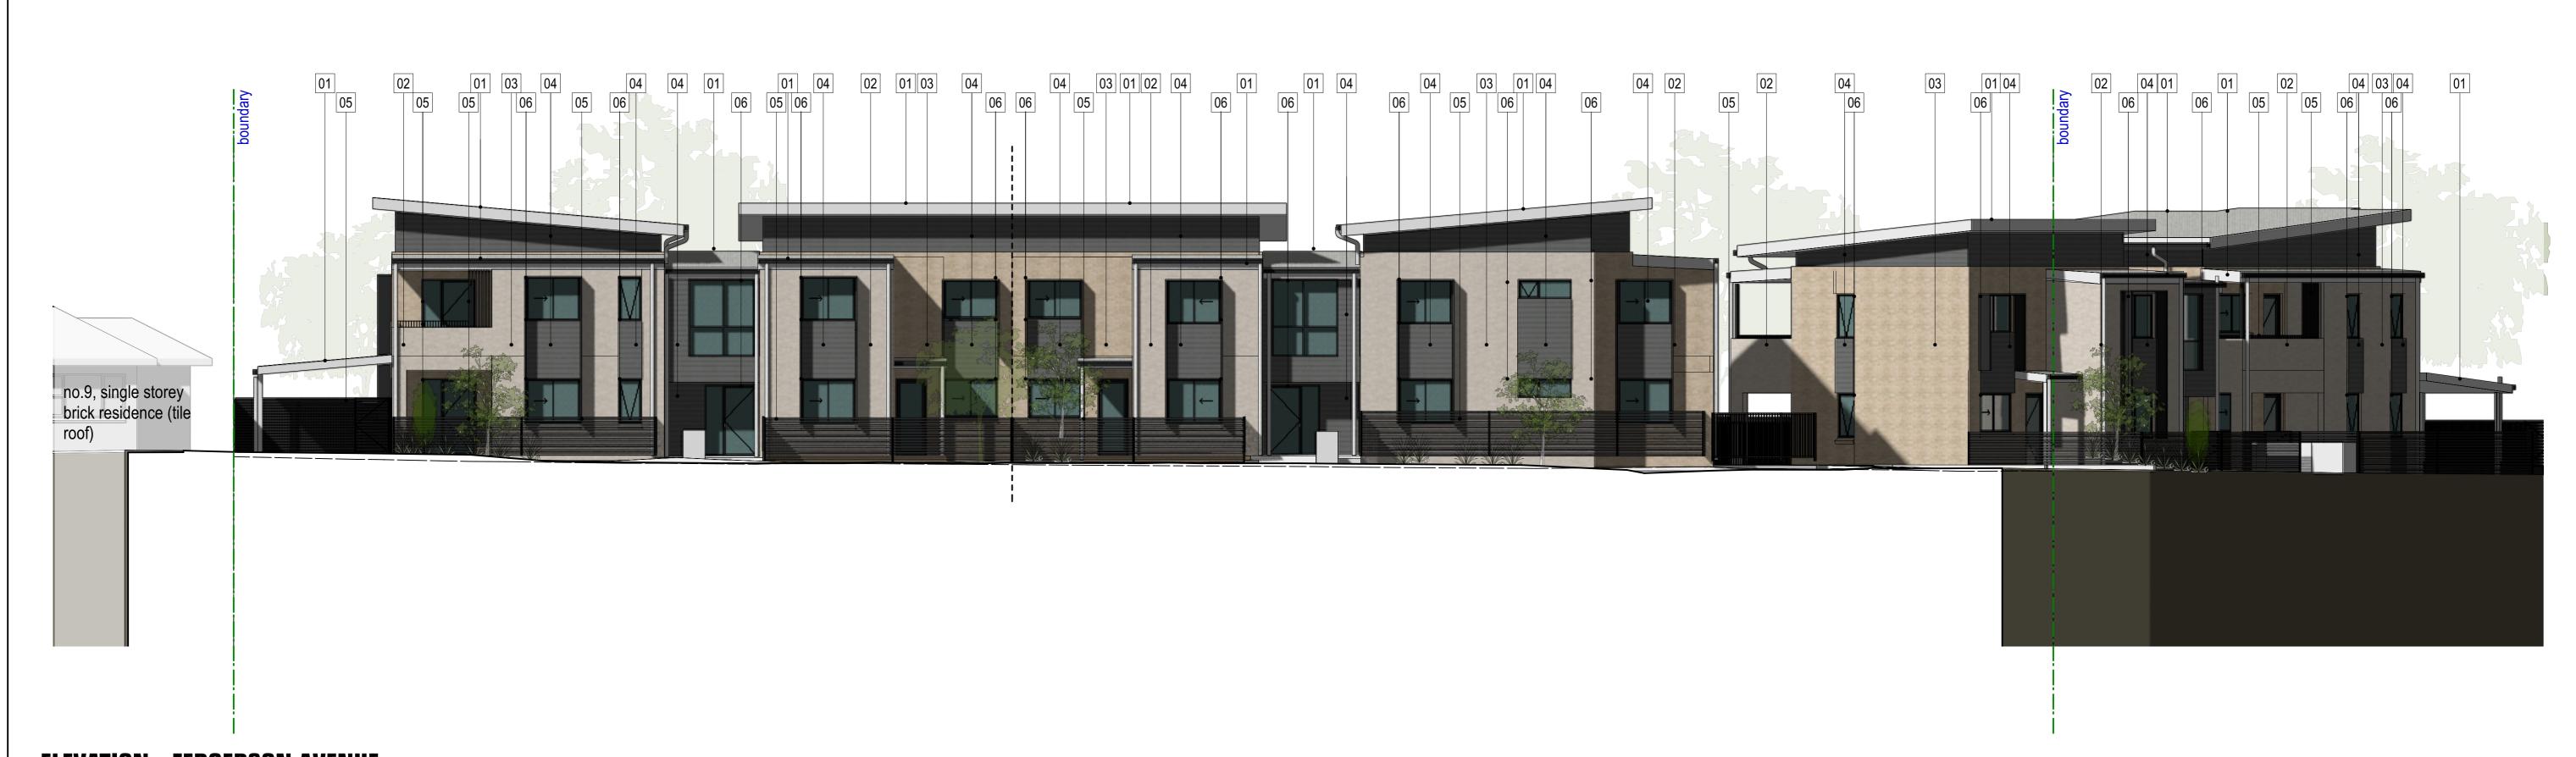

### **ELEVATION - FERGERSON AVENUE**

## COLOUR SCHEDULE

| 01 | ROOFING                                                     | COLORBOND<br>METAL ROOF<br>SHEETING<br>(custom orb) | SHALE GREY                            |
|----|-------------------------------------------------------------|-----------------------------------------------------|---------------------------------------|
| 02 | WALLS                                                       | FACE BRICK                                          | PGH - COASTAL HAMPTONS<br>- GULL GREY |
| 03 | WALLS                                                       | FACE BRICK                                          | PGH<br>DRY PRESSED<br>TINTO CREAM     |
| 04 | WALLS                                                       | WEATHERBOAD<br>WALL CLADDING                        | DULUX<br>WALLABY                      |
| 05 | BALUSTRADE,<br>HANDRAILS,<br>FENCES,<br>SCREENS,<br>GUTTERS | POWDERCOATED<br>METAL                               | COLORBOND<br>MONUMENT<br>OR SIMILAR   |
| 06 | WINDOWS,<br>DOORS &<br>HOODS                                | POWDERCOATED<br>METAL                               | COLORBOND<br>MONUMENT<br>OR SIMILAR   |
| 07 | FASCIA &<br>DOWNPIPES                                       | POWDERCOATED<br>METAL                               | COLORBOND<br>SURFMIST<br>OR SIMILAR   |