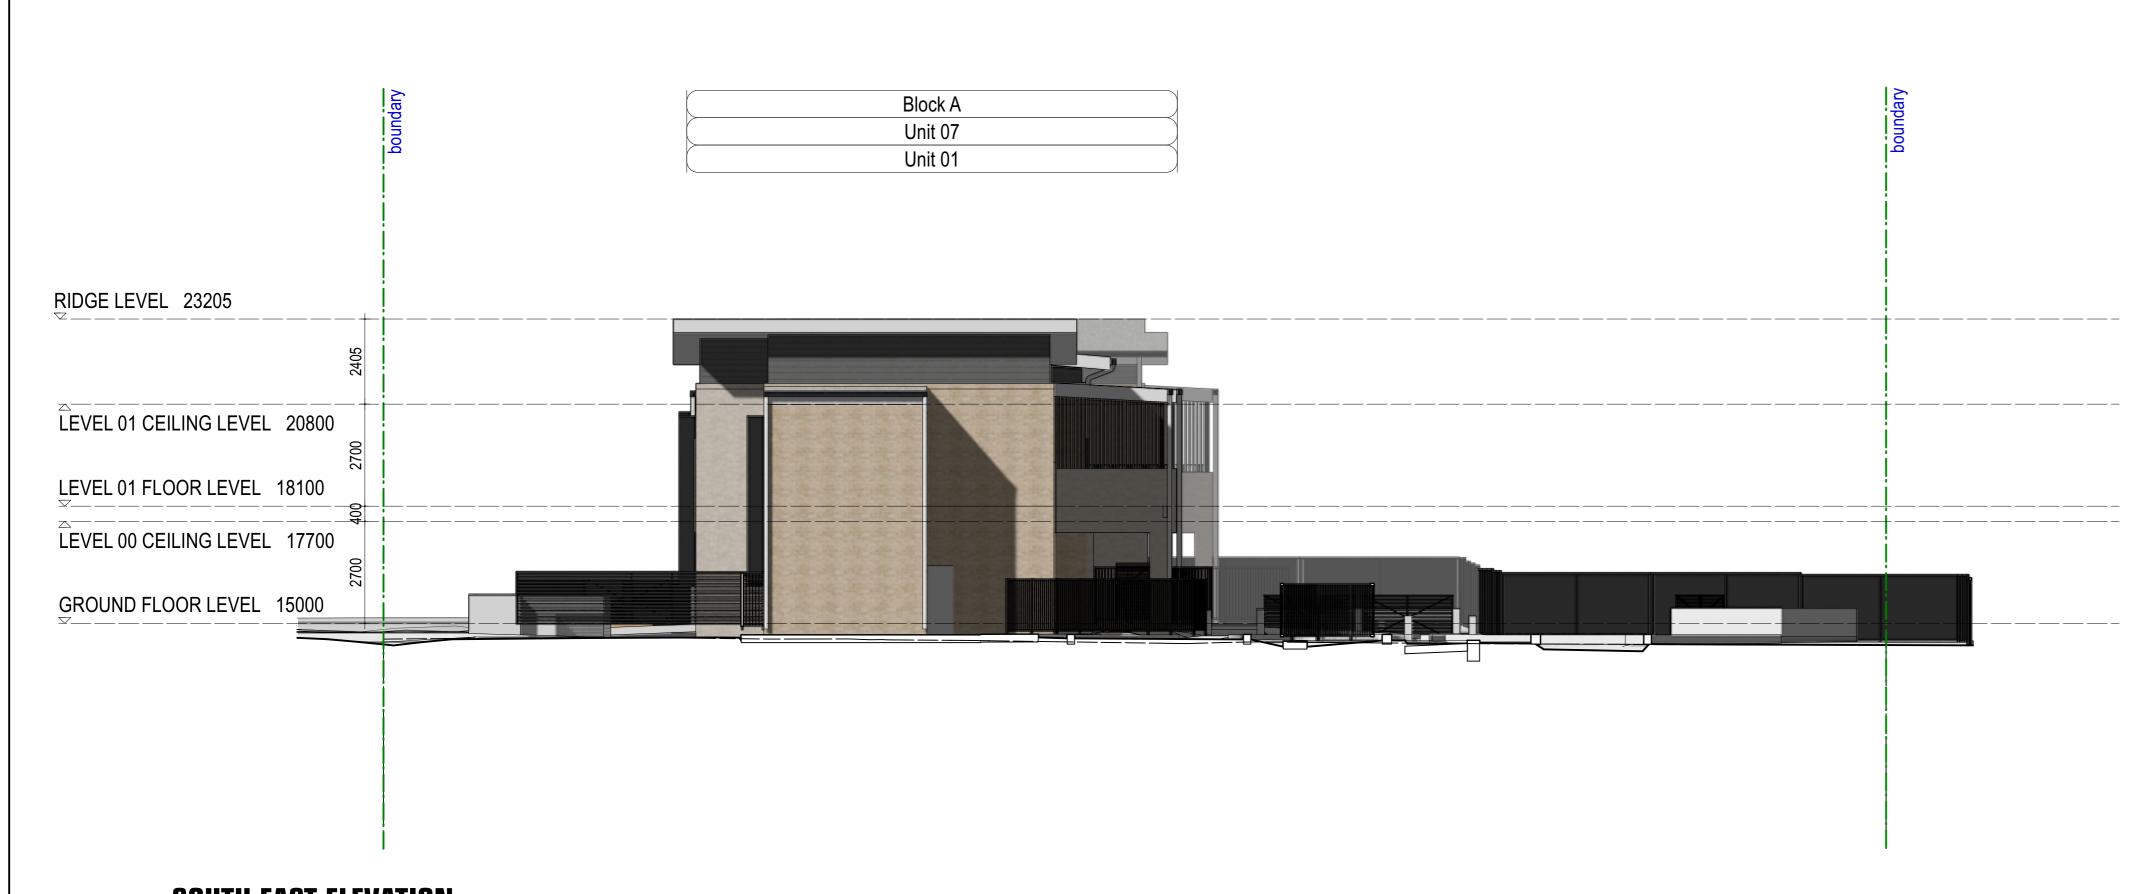

3 accessible spaces |  |
| 1 in 5 units to have a parking space  | 3 parking spaces                          | 3 parking spaces    |  |



Locked Bag 5022 (Level 15), Parramatta NSW 2124 www.dpie.nsw.gov.au



ARCHITECT:



# Block B Unit 10 Unit 03 Unit 03 Unit 03 Unit 02 Unit 07 Unit 01 Level 01 Celling Level 28800 Level 01 FLOOR Level 18100 GROUND FLOOR Level 15000

RIDGE LEVEL 23205

LEVEL 01 FLOOR LEVEL 18100

LEVEL 01 CEILING LEVEL 20800

LEVEL 00 CEILING LEVEL 17700

GROUND FLOOR LEVEL 15000

# NORTH EAST ELEVATION BLOCK A & B



Locked Bag 5022 (Level 15), Parramatta NSW 2124 www.dpie.nsw.gov.au ARCHITECT:

KENNEDY ASSOCIATES ARCHITECTS ELEVATIONS 01
SENIORS HOUSING
1-7 Fergerson avenue FAIRFIELD

| REV: |  |
|------|--|
|      |  |

PROJECT NO:

DATE:

2/11/23

SHEET:

2260 N06



# SOUTH EAST ELEVATION BLOCK A & B



### EAST ELEVATION BLOCK C



Locked Bag 5022 (Level 15), Parramatta NSW 2124 www.dpie.nsw.gov.au



ARCHITECT:

ELEVATIONS 02
SENIORS HOUSING
1-7 Fergerson avenue FAIRFIELD

| REV: | DATE:   | PROJECT NO: | SHEET: |
|------|---------|-------------|--------|
| A    | 2/11/23 | 2260        | N07    |



### **ELEVATION - FERGERSON AVENUE**

## COLOUR SCHEDULE

| 01 | ROOFING                                                     | COLORBOND<br>METAL ROOF<br>SHEETING<br>(custom orb) | SHALE GREY                            |
|----|-------------------------------------------------------------|-----------------------------------------------------|---------------------------------------|
| 02 | WALLS                                                       | FAC