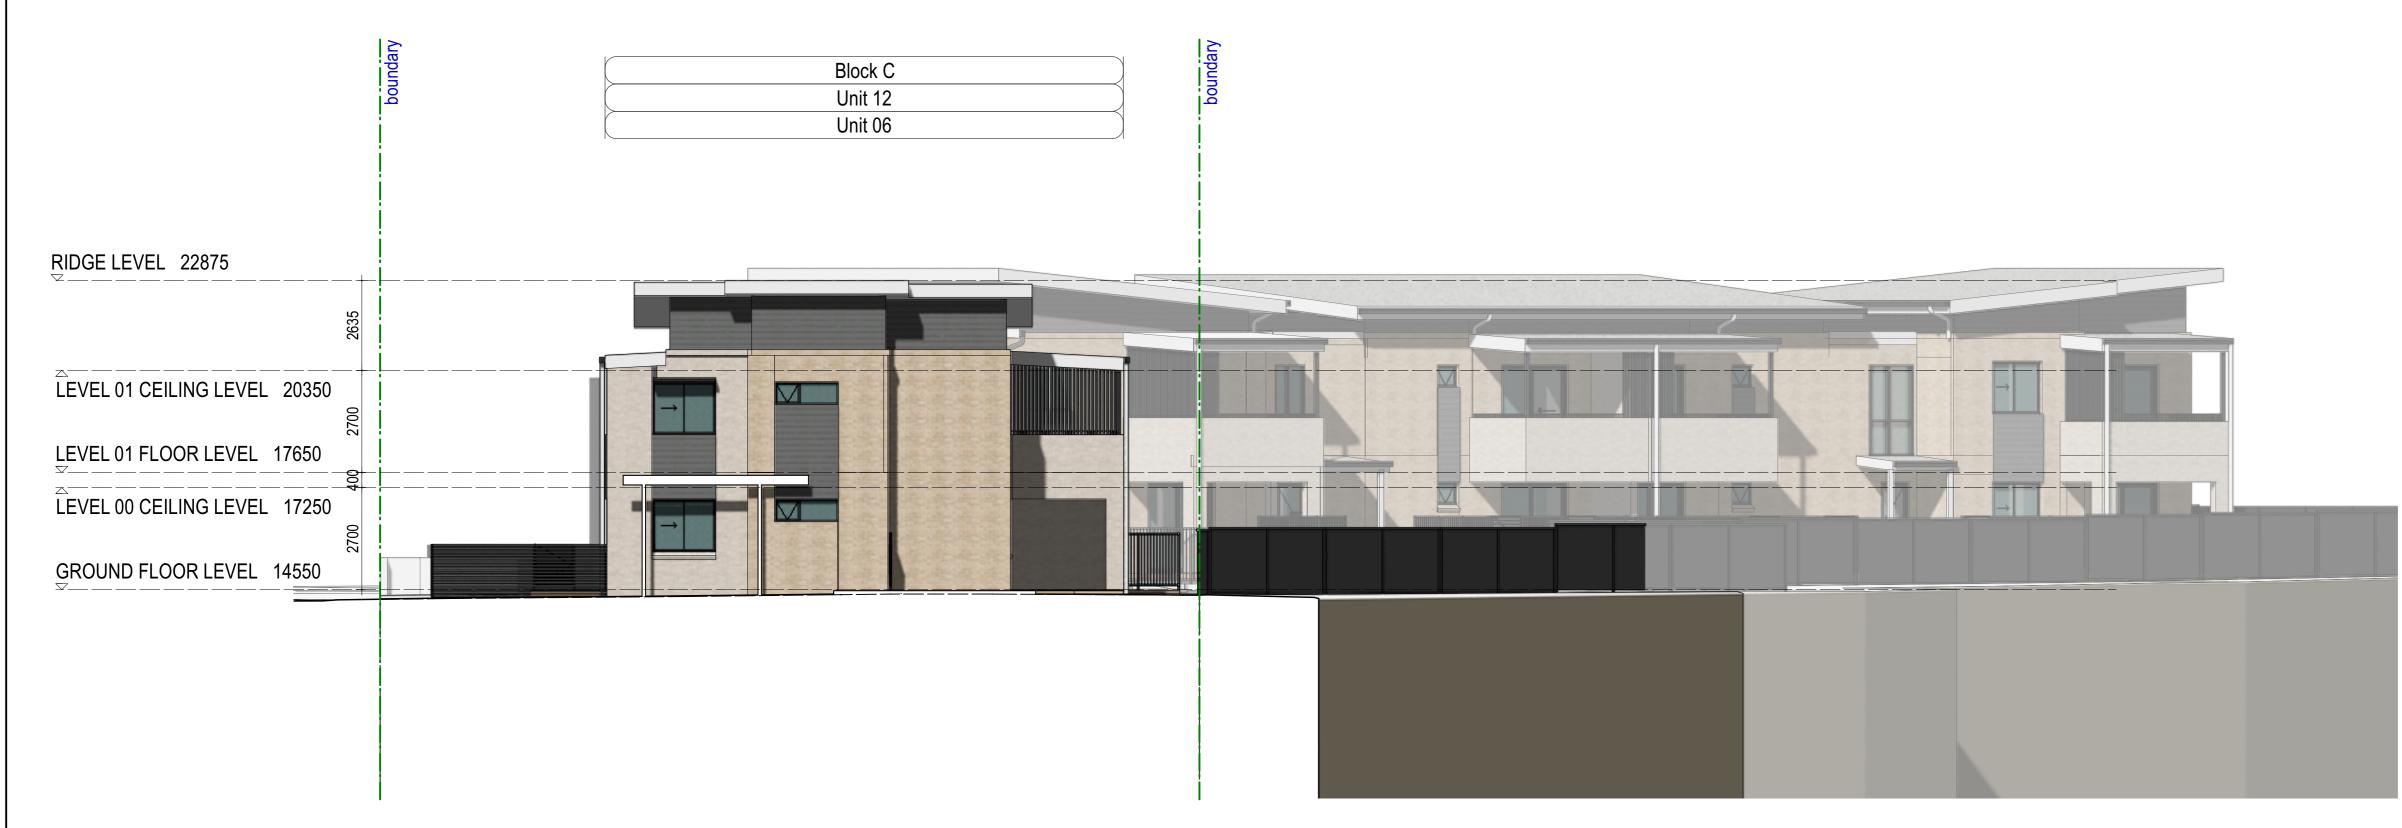

### EAST ELEVATION BLOCK C

Locked Bag 5022 (Level 15), Parramatta NSW 2124 www.dpie.nsw.gov.au

ARCHITECT:

ELEVATIONS 02
SENIORS HOUSING
1-7 Fergerson avenue FAIRFIELD

| REV: | DATE:   | PROJECT NO: | SHEET: |
|------|---------|-------------|--------|
| A    | 2/11/23 | 2260        | N07    |