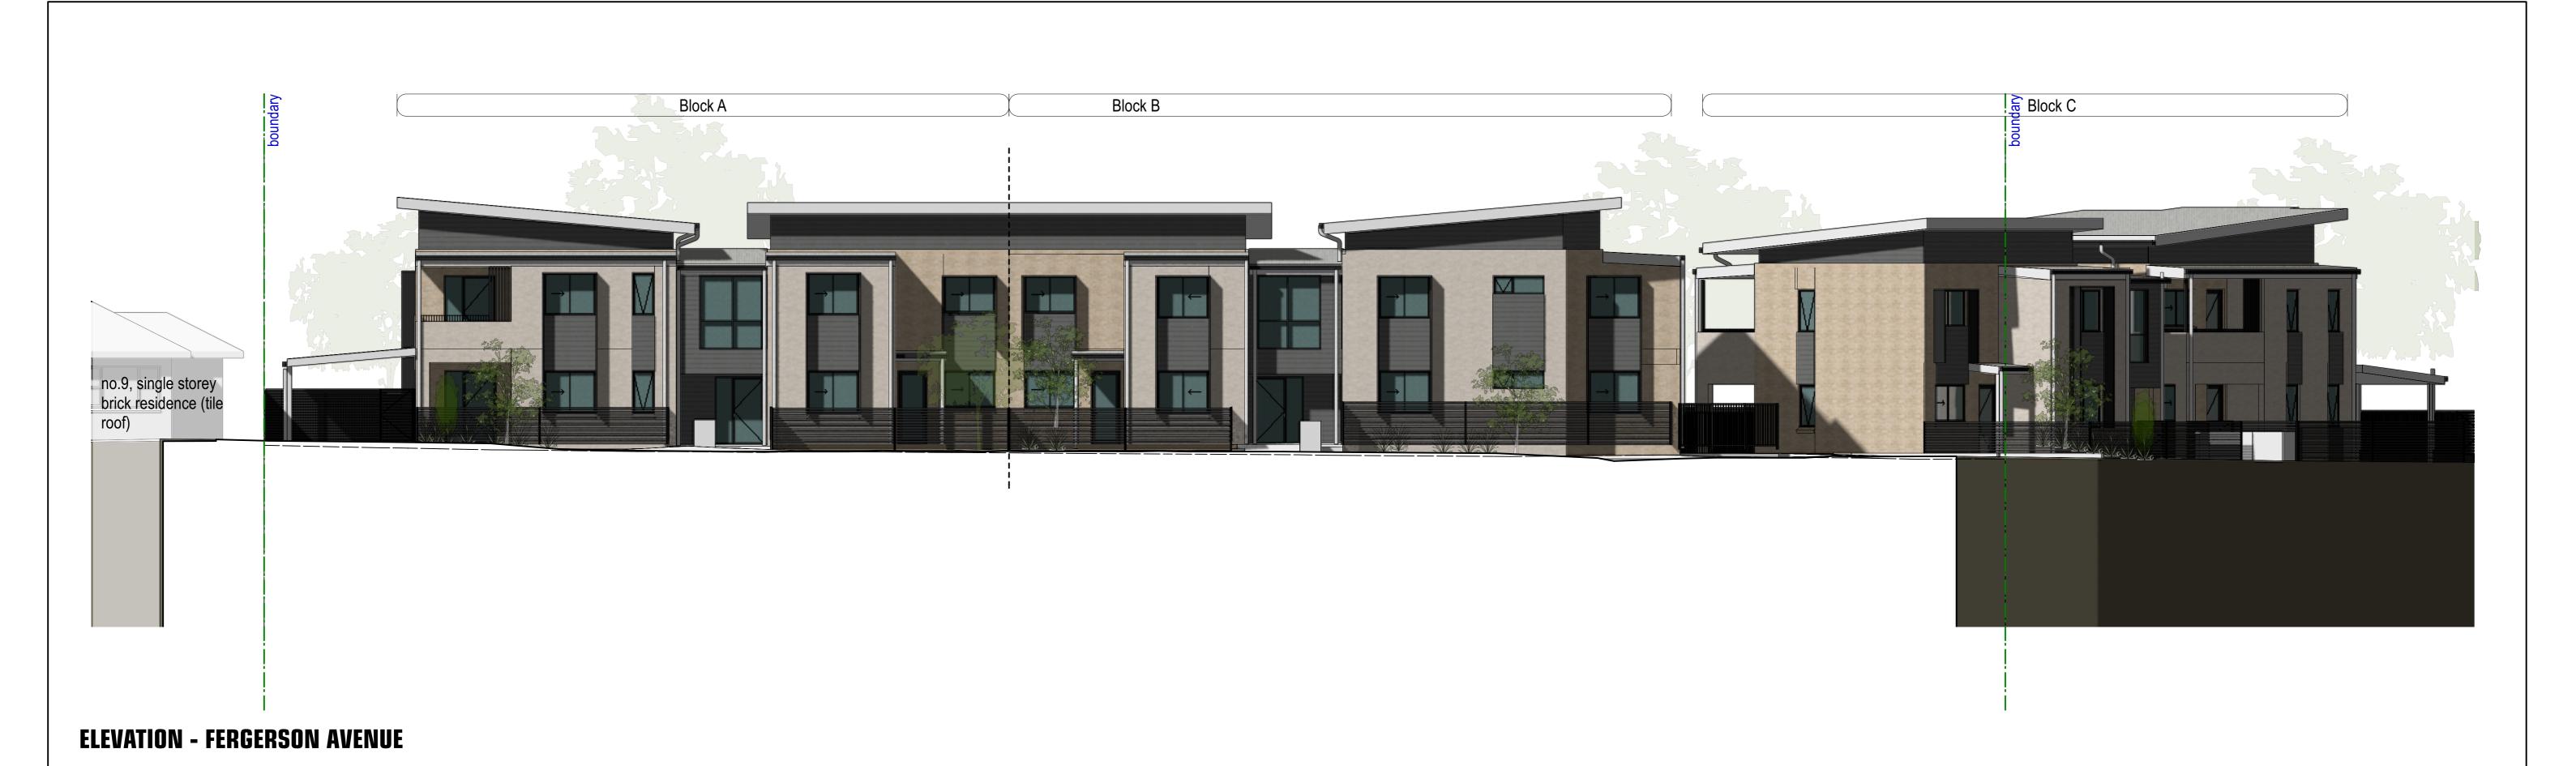

# NOTIFICATION PLANS SENIORS HOUSING

1-7 Fergerson Avenue, FAIRFIELD, NSW



FERGERSON AVENUE - STREET PERSPECTIVE - BLOCK A-B



Parramatta NSW 2124



01/11/23

SHEET:



FERGERSON AVENUE - STREET PERSPECTIVE - BLOCK C

ARCHITECT:











| PROPOSED DEVELOPMENT I                | DATA - SENIORS HOUSING                    |                     |  |
|---------------------------------------|-------------------------------------------|---------------------|--|
| SITE AREA                             | 2272.6sq m                                |                     |  |
| Title Description                     | Lots 14,15,16&17 of DP 35636              |                     |  |
| Proposed Dwelling Numbers             | 12 dwellings. 6 x 2 bed & 6 x 1 Bed units |                     |  |
| •                                     | Requirement                               | Proposed            |  |
| Setbacks                              |                                           |                     |  |
| Front Setback